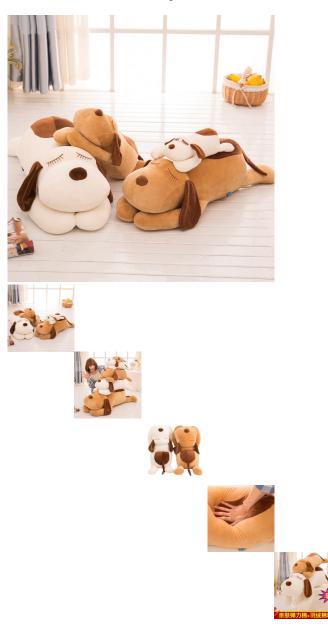

Wholesale And Soft Dog Plush Toys Dog Doll Long Dog Sleeping Pillow Children's Birthday Gift

Wholesale And Soft Dog Plush Toys Dog Doll Long Dog Sleeping Pillow Children's Birthday Gift

Rating: Not Rated Yet **Price** 

\$1.66

Ask a question about this product

Manufacturer

| escription P | Product specifics            |                            |
|--------------|------------------------------|----------------------------|
| С            | Classification::             | Plush Doll                 |
| S            | Shape Category::             | Animal                     |
| V            | Vhether The Shape Is Cartoon | No                         |
| 0            | Dr Animation:                |                            |
| С            | Classification Of Animals:   | Dog                        |
| Р            | Packaging::                  | Net Bag                    |
| F            | ill Material::               | Down Cotton                |
| P            | Plush Classification:        | Crystal Super Soft         |
| M            | Iulti Function:              | No                         |
| Р            | Processing Customization:    | Yes                        |
| Р            | Processing Method:           | Logo Sticker               |
| Р            | Patents And Copyrights:      | Copyright                  |
| P            | Patent Number Or Copyright   | 00                         |
| R            | Registration Certificate     |                            |
| N            | lumber:                      |                            |
| P            | Patent And Copyright         | 00                         |
|              | pplication Time:             |                            |
| ls           | s There A Shopping Guide     | Yes                        |
| V            | /ideo:                       |                            |
| P            | Place Of Origin:             | China                      |
| ls           | s It Exclusively For Foreign | No                         |
|              | rade:                        |                            |
|              | C Configuration Category:    | Toys Over 14 Years Old     |
| С            | Colour:                      | Brown                      |
|              | leight:                      | 45 Cm, 55 Cm, 75 Cm, 90 Cm |
| A            | pplicable Age:               | Juvenile (7-14 Years Old)  |