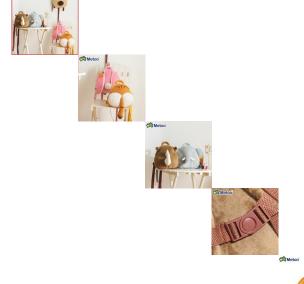

## Mitu Metoo Plush Treasure Anti-loss Plush Small Backpack Cute Rabbit Backpack Baby Children Traction Bag

Mitu Metoo Plush Treasure Anti-loss Plush Small Backpack Cute Rabbit Backpack Baby Children Traction Bag

## Description

| Product specifics           |                                |
|-----------------------------|--------------------------------|
| Source Category:            | Finished Product               |
| Applicable Gender:          | Children                       |
| Applicable School Age:      | Child                          |
| Latest Delivery Time:       | 48                             |
| Support Distribution:       | Support Distribution           |
| Texture Of Material:        | Plush                          |
| Function:                   | Anti-theft                     |
| Style:                      | Cartoon Cute                   |
| Lining Texture:             | Polyester Fiber                |
| Pattern:                    | Cartoon                        |
| Bag Size:                   | In                             |
| Capacity:                   | 1L                             |
| Popular Elements:           | Cartoon                        |
| Image:                      | Metoo Original Series          |
| Package Internal Structure: | Book Bag Compartment           |
| Cover Opening Method:       | Zipper                         |
| Number Of Shoulder Straps:  | Double Root                    |
| With Or Without Tie Rod:    | No                             |
| Colour:                     | Rabbit, Tiger, Rhinoceros, Elk |
| With Or Without Rain Cover: | Nothing                        |
| Year And Season Of Listing: | Winter 2022                    |
| Size:                       | Width 22 * Height 22cm         |
| Applicable Scenario:        | Daily Matching                 |
| Main Downstream Platforms:  | shopee                         |
| Animation Characters:       | Animal Series                  |
| Suspension System :         | Air Cushion Strap              |
| Type Of Accessories:        | Strap Shoulder Strap           |
| Anime Characters:           | Animal Series                  |
| Foreign Trade Type:         | Export                         |
| Place Of Import:            | Domestic                       |
| Add LOGO:                   | Sure                           |
| Processing Customization:   | Sure                           |
| Processing Method:          | LOGO Labeling                  |
| Packaging Method:           | Single Into PE Bag             |
| Height:                     | Width 22 * Height 22 *         |
|                             | Thickness 15cm                 |