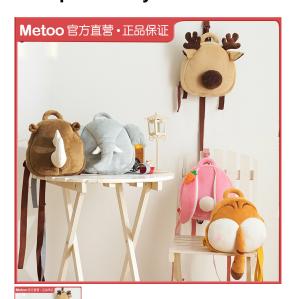

## Mitu Metoo Plush Treasure Anti-loss Plush Small Backpack Cute Rabbit Backpack Baby Children Traction Bag

Mitu Metoo Plush Treasure Anti-loss Plush Small Backpack Cute Rabbit Backpack Baby Children Traction Bag

## Description

| Product specifics           |                                |
|-----------------------------|--------------------------------|
| Source Category:            | Finished Product               |
| Applicable Gender:          | Children                       |
| Applicable School Age:      | Child                          |
| Latest Delivery Time:       | 48                             |
| Support Distribution:       | Support Distribution           |
| Texture Of Material:        | Plush                          |
| Function:                   | Anti-theft                     |
| Style:                      | Cartoon Cute                   |
| Lining Texture:             | Polyester Fiber                |
| Pattern:                    | Cartoon                        |
| Bag Size:                   | In                             |
| Capacity:                   | 1L                             |
| Popular Elements:           | Cartoon                        |
| Image:                      | Metoo Original Series          |
| Package Internal Structure: | Book Bag Compartment           |
| Cover Opening Method:       | Zipper                         |
| Number Of Shoulder Straps:  | Double Root                    |
| With Or Without Tie Rod:    | No                             |
| Colour:                     | Rabbit, Tiger, Rhinoceros, Elk |
| With Or Without Rain Cover: | Nothing                        |
| Year And Season Of Listing: | Winter 2022                    |
| Size:                       | Width 22 * Height 22cm         |
| Applicable Scenario:        | Daily Matching                 |
| Main Downstream Platforms:  | shopee                         |
| Animation Characters:       | Animal Series                  |
| Suspension System :         | Air Cushion Strap              |
| Type Of Accessories:        | Strap Shoulder Strap           |
| Anime Characters:           | Animal Series                  |
| Foreign Trade Type:         | Export                         |
| Place Of Import:            | Domestic                       |
| Add LOGO:                   | Sure                           |
| Processing Customization:   | Sure                           |
| Processing Method:          | LOGO Labeling                  |
| Packaging Method:           | Single Into PE Bag             |
| Height:                     | Width 22 * Height 22 *         |
|                             | Thickness 15cm                 |