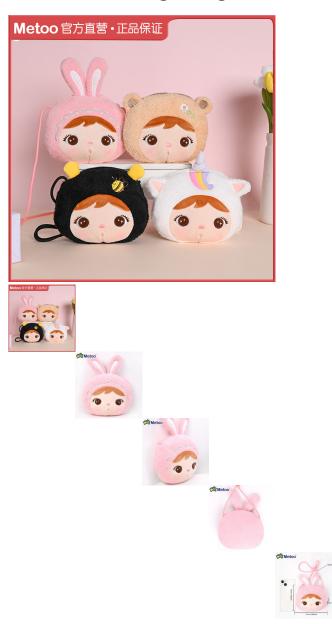

## Wholesale Cross-border Metoo Rabbit Keppel Cartoon Bunny Bag Cute Children Messenger Bag Plush Purse

Wholesale Cross-border Metoo Rabbit Keppel Cartoon Bunny Bag Cute Children Messenger Bag Plush Purse

Rating: Not Rated Yet Price

\$3.32

Ask a question about this product

Manufacturer

| Product specifics    |             |                                |  |
|----------------------|-------------|--------------------------------|--|
| Applicable Gende     | r:          | Unisex/both Sexes              |  |
| Source Category:     |             | Spot+order                     |  |
| Function:            |             | Wear-resistant And Anti-theft  |  |
| Texture Of Materi    | al <i>:</i> | Plush                          |  |
| Applicable School    | Age:        | Primary School                 |  |
| Year And Season      | Of Listing: | Winter 2022                    |  |
| Support Distribution | on:         | Support Distribution           |  |
| Colour:              |             | Bear, Unicorn, Bee             |  |
| Style:               |             | Childlike And Lovely           |  |
| Lining Texture:      |             | Polyester Fiber                |  |
| Pattern:             |             | Animation Cartoon              |  |
| Popular Elements     | :           | Animal                         |  |
| Inventory Or Not:    |             | Yes                            |  |
| Series:              |             | Metoo Satchel Series           |  |
| Processing Metho     | od:         | Map Or Add LOGO                |  |
| Inventory Type:      |             | Whole Order                    |  |
| Image:               |             | Keppel Doll                    |  |
| Bag Size:            |             | Small                          |  |
| Size:                |             | 17 * 15cm, Weighing About      |  |
|                      |             | 0.07kg                         |  |
| Package Internal     | Structure:  | Change                         |  |
| Applicable Scenar    |             | Daily Matching                 |  |
| Place Of Import:     |             | Domestic                       |  |
| Cover Opening M      | ethod:      | Zipper                         |  |
| Number Of Should     | der Straps: | Single Root                    |  |
| Animation Charac     |             | Keppel Doll Series             |  |
| Type Of Accessor     | ies:        | Strap Shoulder Strap           |  |
| Lifting Parts:       |             | Shoulder Strap                 |  |
| Place Of Import:     |             | Domestic                       |  |
| Add LOGO:            |             | LOGO Can Be Added For          |  |
|                      |             | Mass Customization             |  |
| Processing Custo     | mization:   | Sure                           |  |
| Hardness:            |             | Moderately Soft                |  |
| Main Sales Regio     | ns:         | South America, Southeast       |  |
|                      |             | Asia, North America, Northeast |  |
|                      |             | Asia, Middle East              |  |
| Minimum Starting     | Weight:     | 1000                           |  |
| Distribution Thres   |             | Cross-border E-commerce        |  |
| With Or Without Ir   | nterlayer:  | Nothing                        |  |